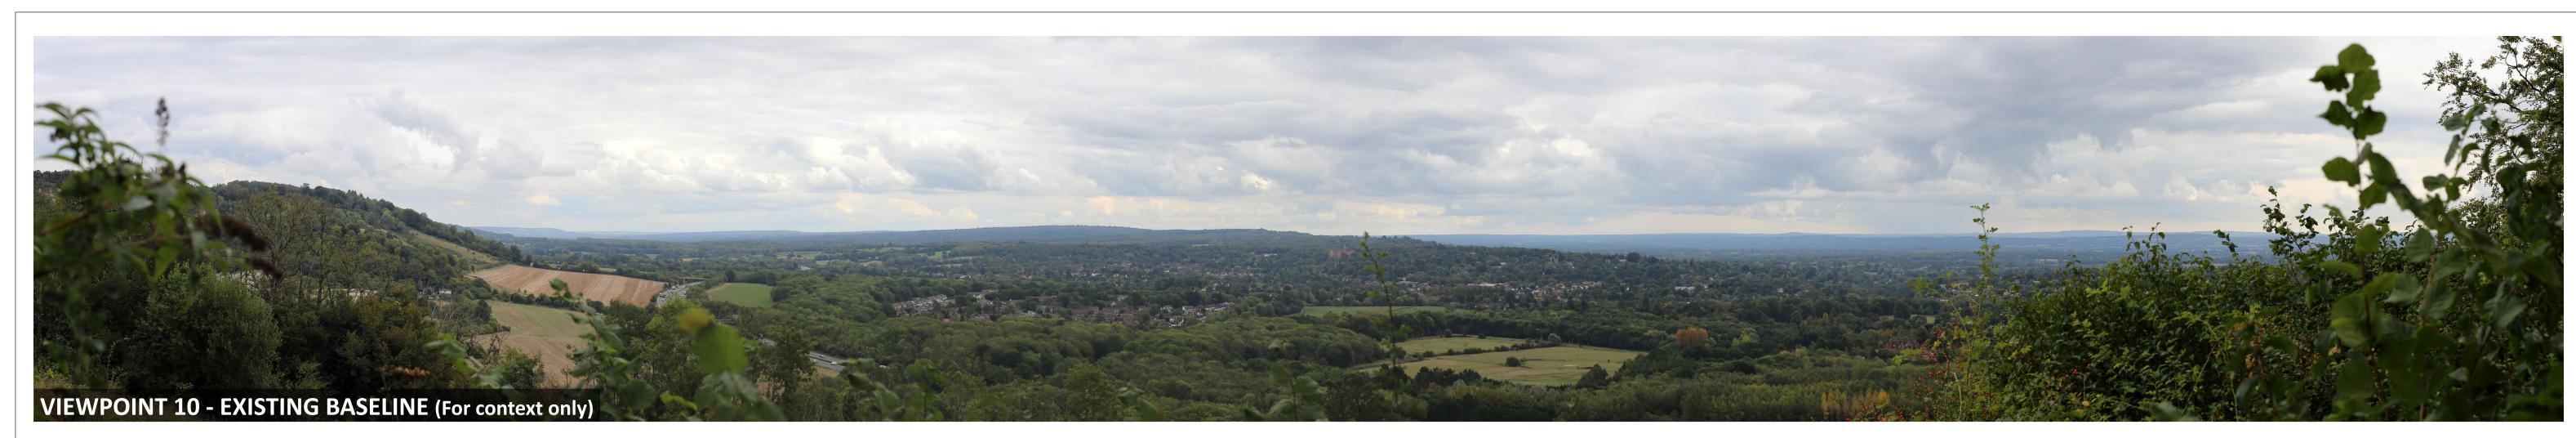

 Viewpoint Information

 Viewpoint Coordinates (m):
 E:537315.1 N:153883 GL: 217.6
 Visualisation type:
 3

 Date and time of photograph:
 12/09/2023 at 13:24
 Camera:
 Canon EOS 6D with Canon EF 50mm lens f1.8

 Distance from proposal (m):
 1907.400839
 Projection:
 Cylindrical

 Direction of view:
 107°
 Enlargement factor and sheet size:
 N/A - for context only

 Height of camera above GL (m)
 1.6
 Horizontal field of view:
 100°

Drawing Revision

Rev Date Description Drawn Checked

P1 13/10/23 First draft MP GR

CALA HOMES (SOUTH HOME COUNTIES) LTD

Project

LAND AT CHICHELE ROAD, OXSTED

APPENDIX 5 - ILLUSTRATIVE PHOTOMONTAGE
VIEWPOINT 10

Page 1 OF 4

StatusSheet SizeDatePLANNINGA1Oct 2023Client Ref:Drawing Ref:Drawing No:Status-3179-4-4-4FIG. D9P1

DAVID JARVIS ASSOCIATES

DAVID JARVIS ASSOCIATES LIMITED

1 Tennyson Street, Swindon, Wiltshire, SN1 5DT