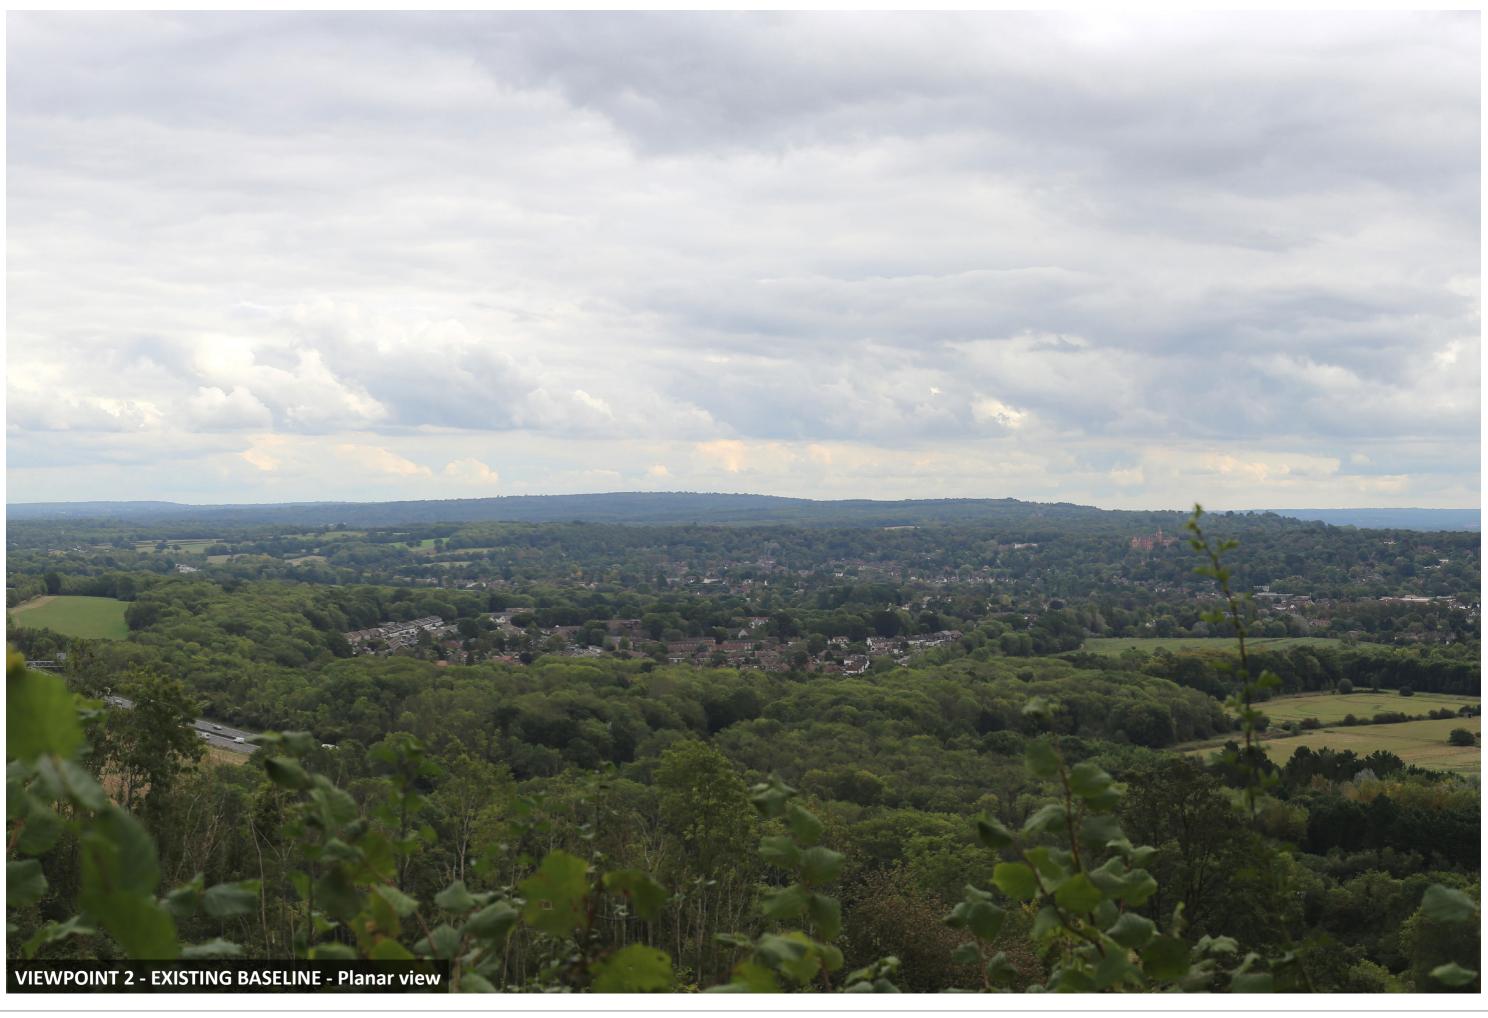

t: 01793 612173 e: mail@davidjarvis.biz w: www.davidjarvis.biz

Vewpoint Coordinates (m): E537315.1 N.153883 Gt. 217.6 Visualisation type: 3

Date and time of photograph: 12/09/2023 at 13:24 Camera: Canon EDS 6D with Canon EF 50mm lens f1.8

Distance from proposal (m): 1907-400839 Projection: Planar

Direction of view: 107° Enlargement factor and sheet size: 100% at A3 (400mm recommended viewing distance)

Height of camera above GL (m): 1.6 Norizontal field of view: 39.5°