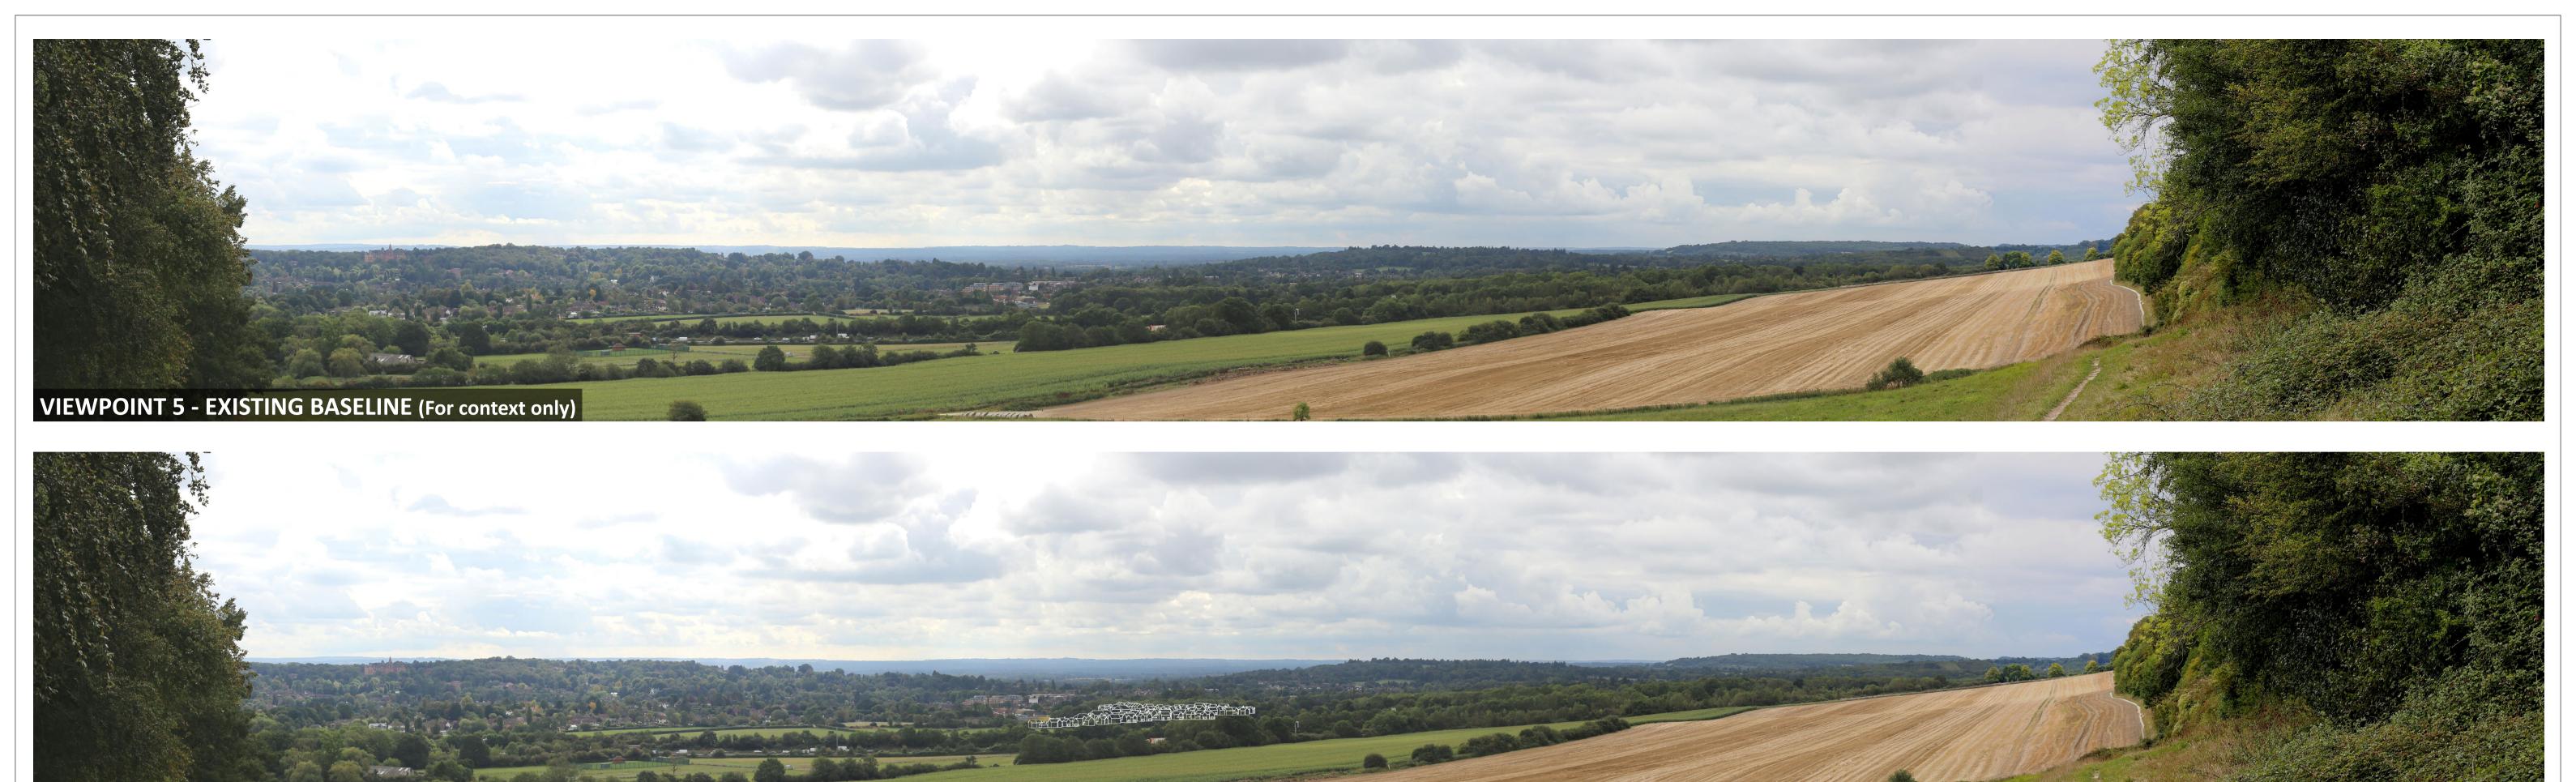

 Rev
 Date
 Description
 Drawn
 Checked

 P1
 13/10/23
 First draft
 MP
 GR

CALA HOMES (SOUTH HOME COUNTIES) LTD

Project

LAND AT CHICHELE ROAD, OXSTED

APPENDIX 5 - ILLUSTRATIVE PHOTOMONTAGE
VIEWPOINT 5

Page 1 OF 4

Status

PLANNING

Client Ref:

Drawing Ref:

Drawing No:

The page 1 OF 4

Sheet Size

A1