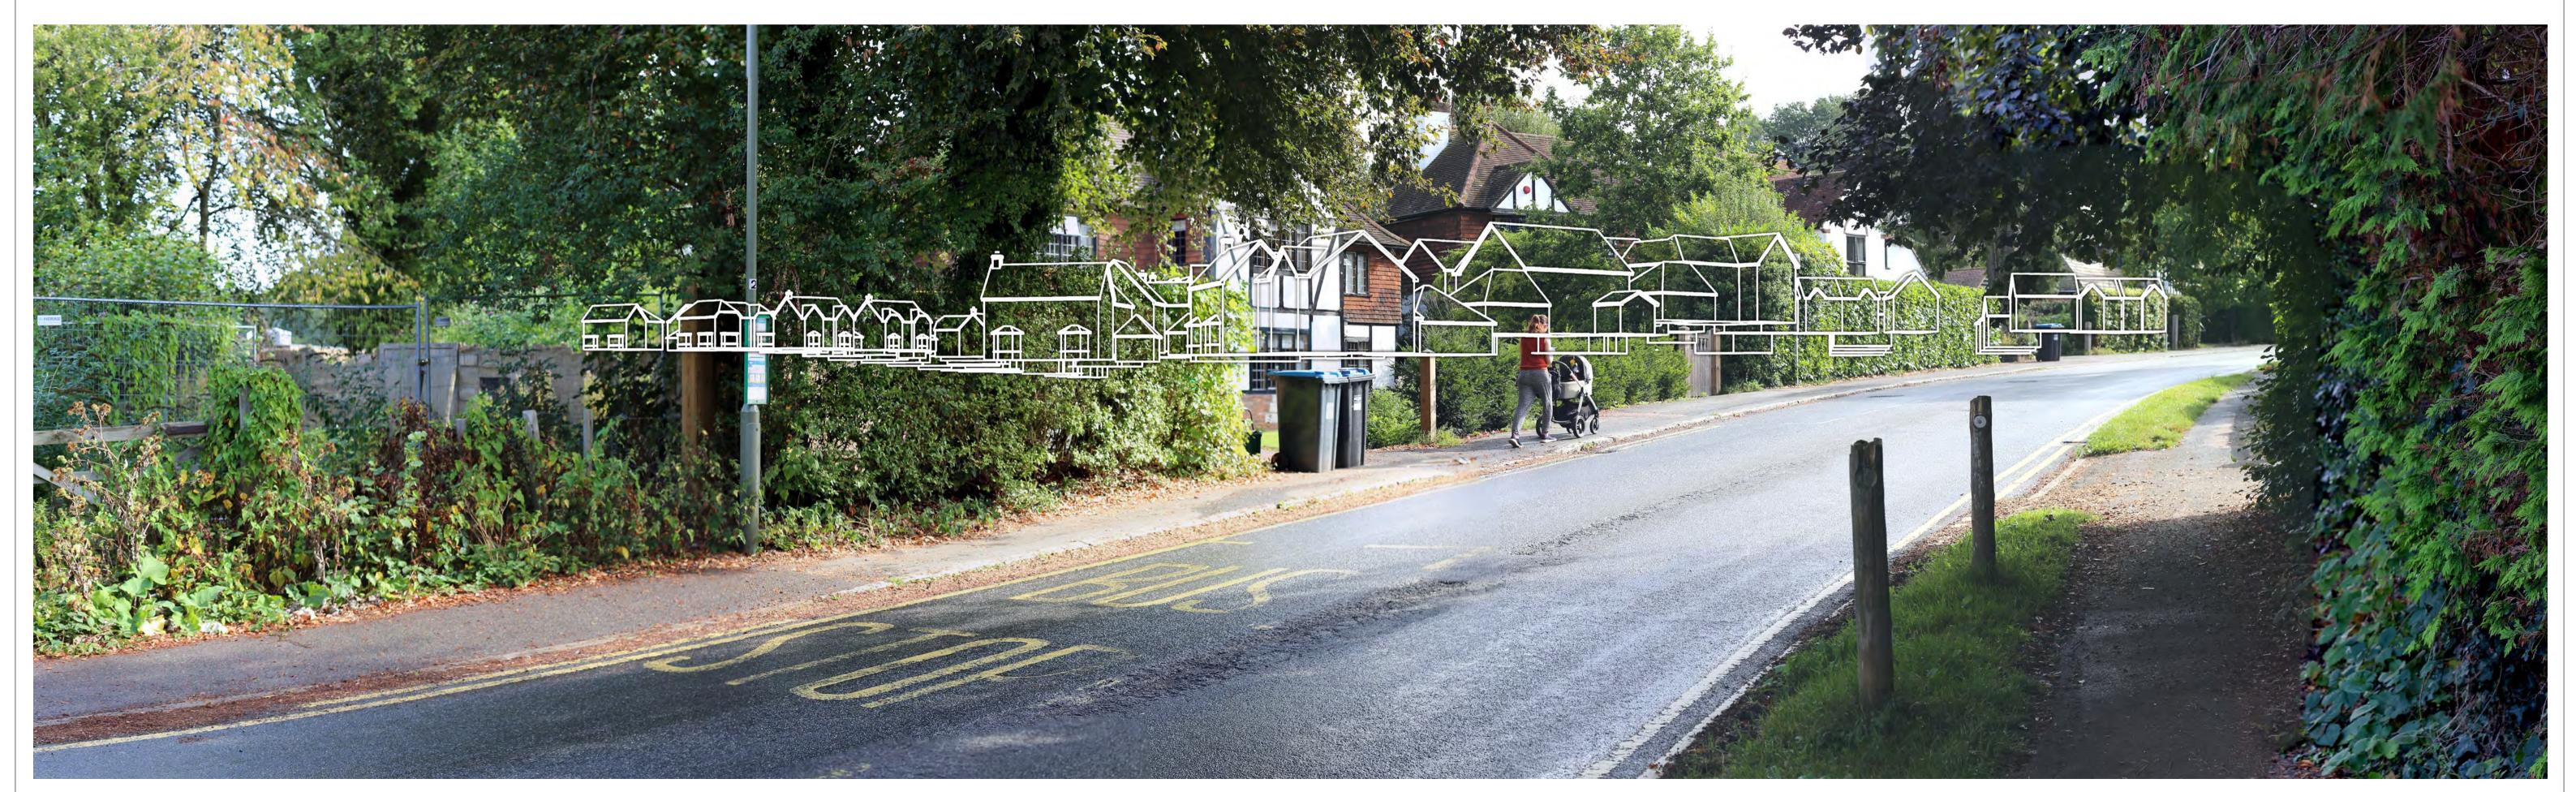

**VIEWPOINT 12 - EXISTING BASELINE (For context only)** 

VIEWPOINT 12 - EXISTING BASELINE & WIREFRAME (For context only)

VIEWPOINT 12 - EXISTING BASELINE & PROPOSED DEVELOPMENT (For context only)

CALA HOMES (SOUTH HOME COUNTIES) LTD

VIEWPOINT 12 - EXISTING BASELINE & WIREFRAME (90 degree FoV)

| Drawing Revision |          |             |       |         |  |  |
|------------------|----------|-------------|-------|---------|--|--|
| Rev              | Date     | Description | Drawn | Checked |  |  |
| P1               | 13/10/23 | First draft | MP    | GR      |  |  |
|                  |          |             |       |         |  |  |
|                  |          |             |       |         |  |  |
|                  |          |             |       |         |  |  |