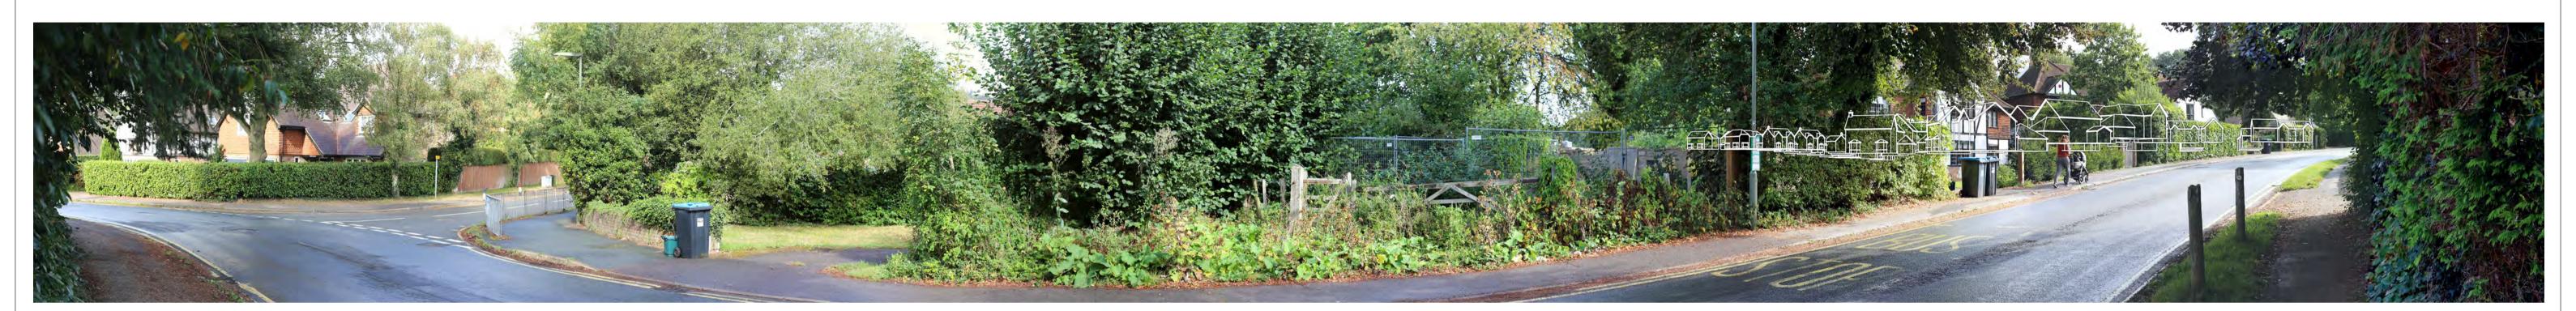

**VIEWPOINT 12 - EXISTING BASELINE (For context only)** 

VIEWPOINT 12 - EXISTING BASELINE & WIREFRAME (For context only)

VIEWPOINT 12 - EXISTING BASELINE & PROPOSED DEVELOPMENT (For context only)

CALA HOMES (SOUTH HOME COUNTIES) LTD

VIEWPOINT 12 - EXISTING BASELINE & WIREFRAME (90 degree FoV)

| Drawing Revision |          |             |       |         |  |  |
|------------------|----------|-------------|-------|---------|--|--|
| Rev              | Date     | Description | Drawn | Checked |  |  |
| P1               | 13/10/23 | First draft | MP    | GR      |  |  |
|                  |          |             |       |         |  |  |
|                  |          |             |       |         |  |  |
|                  |          |             |       |         |  |  |